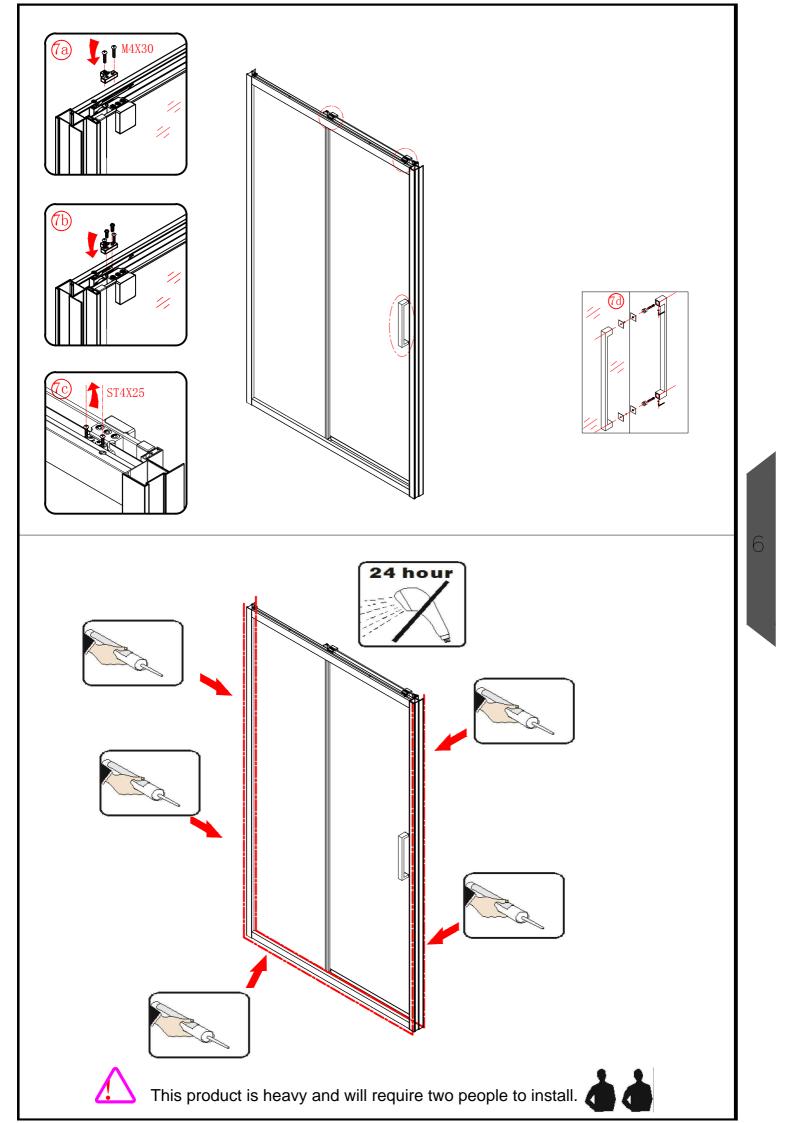

Special care should be taken when drilling walls to avoid hidden pipes or electrical cables.

Note: This product is heavy and will require two people to install.

Please remove protective film from aluminium profiles before installation.

# This product is heavy and will require two people to install.

(3b)

ST4X20

This product is heavy and will require two people to install.