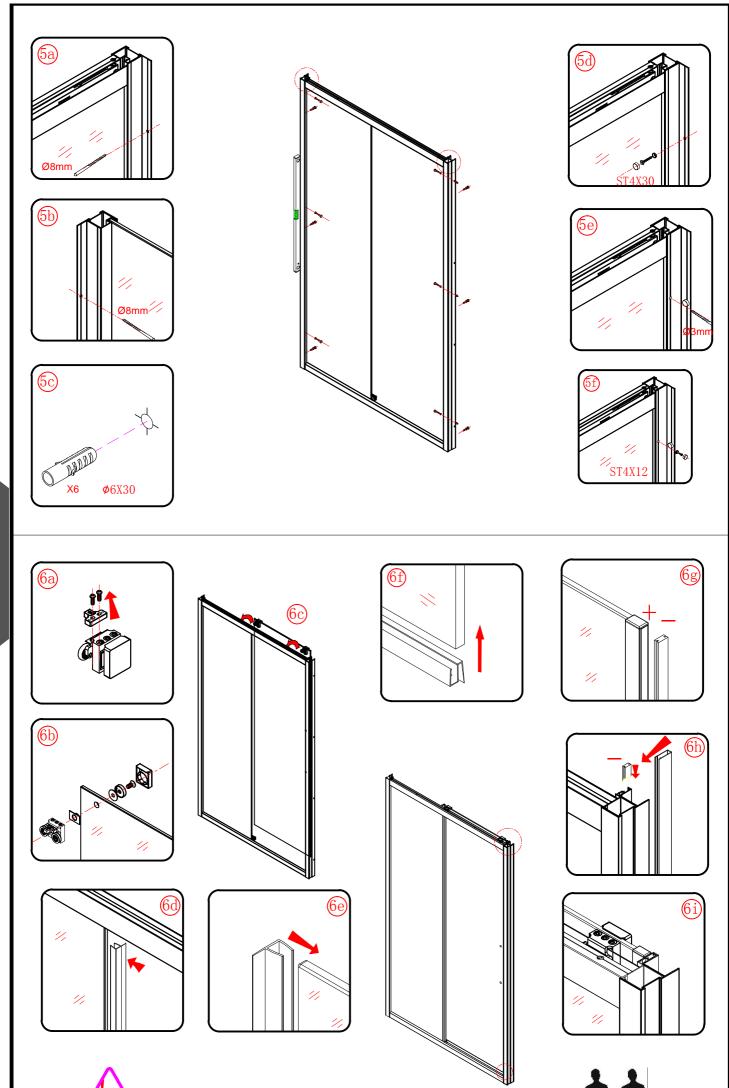

### Installation

Please read these instructions carefully before start of installation.

The wall post has up to 20mm of adjustment for out of true wall situations.

Ensure that the shower tray is fitted level and that after assembly of enclosure there is a full and continuous bead of sealant between the top of the shower tray and the tile joint.

Special care should be taken when drilling walls to avoid hidden pipes or electrical cables.

Note: This product is heavy and will require two people to install.

Please remove protective film from aluminium profiles before installation.