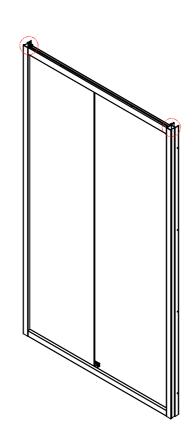

r tray must be sited against a structural wall.

Water proof walling or tiling should be fitted so that it sits on the top of the tray rim.

### Aftercare Instructions

After use, your shower should be cleaned with soap and water. This is particularly important in hard water districts where insoluble lime salts may be deposited and allowed to build up. Cleaners of a gritty or abrasive nature should not be used. Care should be taken to avoid contact with strong chemicals such as organic solvents and strippers.

Glass cleaners can be used but with caution, if in doubt contact the supplier of the cleaner in question.

Please keep these instructions for aftercare and customer service details.

# This product is heavy and will require two people to install.













(3b)

ST4X20





















This product is heavy and will require two people to install.