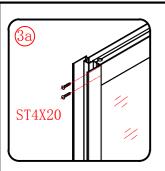

# This product is heavy and will require two people to install.

(3b)

ST4X20

This product is heavy and will require two people to install.