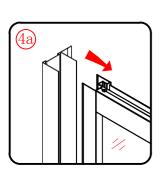

# This product is heavy and will require two people to install.

(3b)

ST4X20

This product is heavy and will require two people to install.