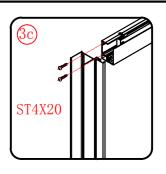

# This product is heavy and will require two people to install.

(3b)

ST4X20

This product is heavy and will require two people to install.