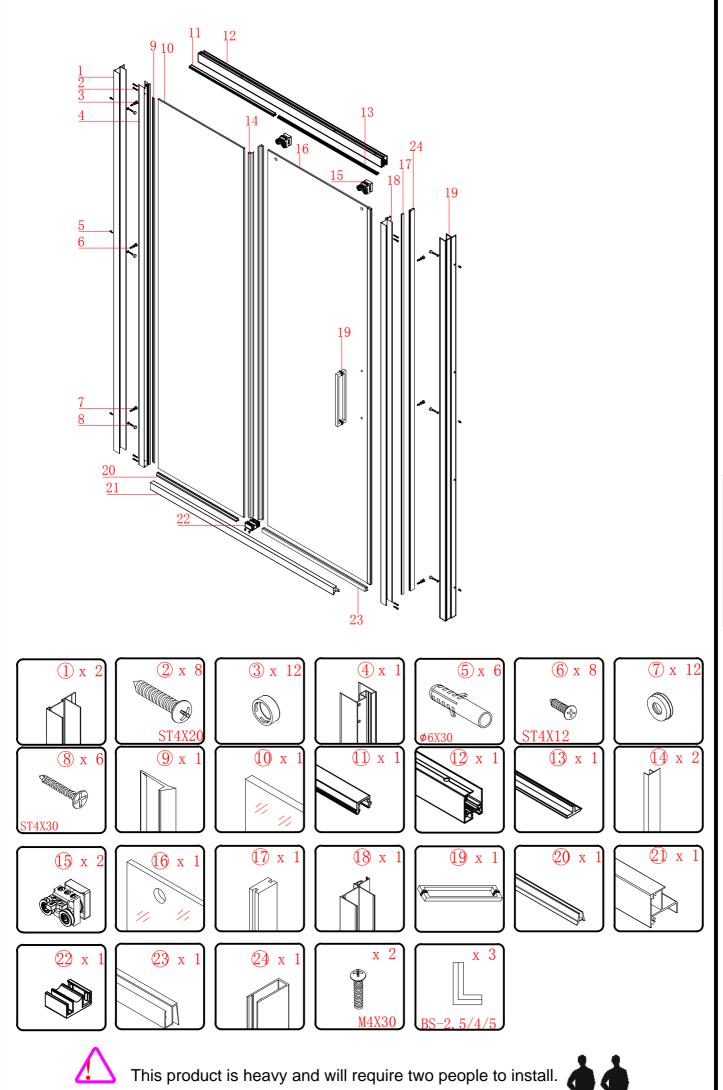

Special care should be taken when drilling walls to avoid hidden pipes or electrical cables.

Note: This product is heavy and will require two people to install.

Please remove protective film from aluminium profiles before installation.

# This product is heavy and will require two people to install.

(3b)

ST4X20

This product is heavy and will require two people to install.