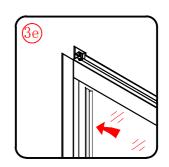

# This product is heavy and will require two people to install.

(3b)

ST4X20

This product is heavy and will require two people to install.