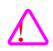

### Installation

Please read these instructions carefully before start of installation.

The wall post has up to 20mm of adjustment for out of true wall situations.

Ensure that the shower tray is fitted level and that after assembly of enclosure there is a full and continuous bead of sealant between the top of the shower tray and the tile joint.

Special care should be taken when drilling walls to avoid hidden pipes or electrical cables.

Note: This product is heavy and will require two people to install.

Please remove protective film from aluminium profiles before installation.