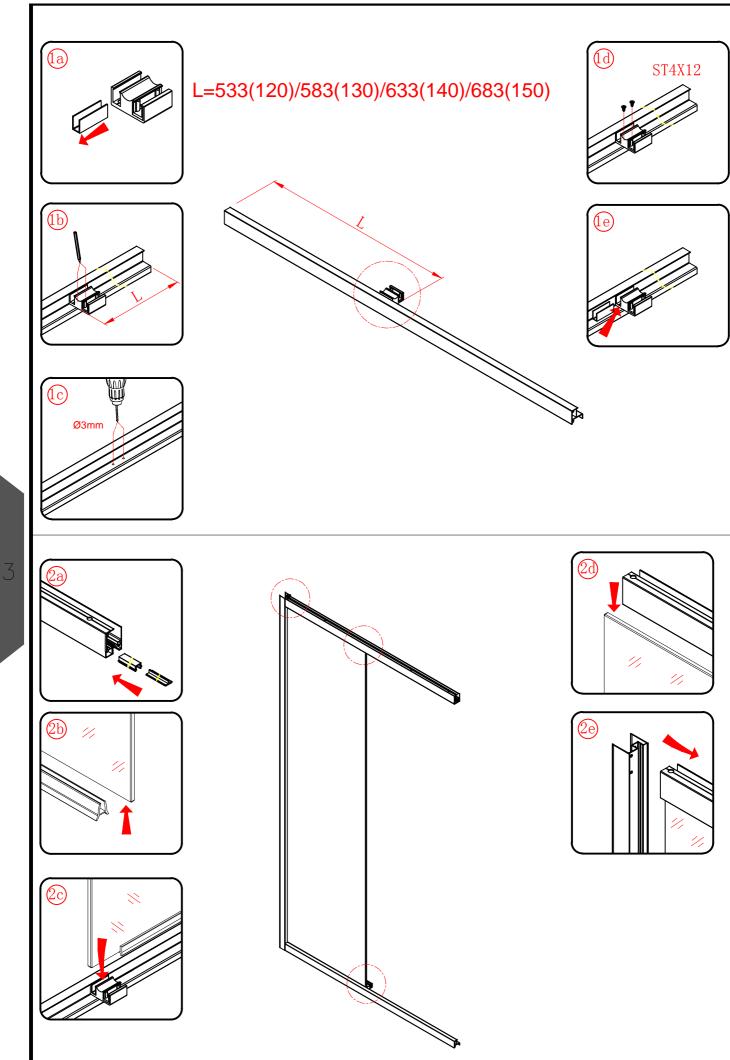

### Installation

Please read these instructions carefully before start of installation.

The wall post has up to 20mm of adjustment for out of true wall situations.

Ensure that the shower tray is fitted level and that after assembly of enclosure there is a full and continuous bead of sealant between the top of the shower tray and the tile joint.

Special care should be taken when drilling walls to avoid hidden pipes or electrical cables.

Note: This product is heavy and will require two people to install.

Please remove protective film from aluminium profiles before installation.