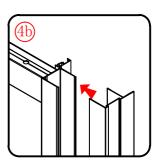

# This product is heavy and will require two people to install.

(3b)

ST4X20

This product is heavy and will require two people to install.