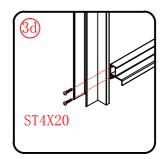

# This product is heavy and will require two people to install.

(3b)

ST4X20

This product is heavy and will require two people to install.