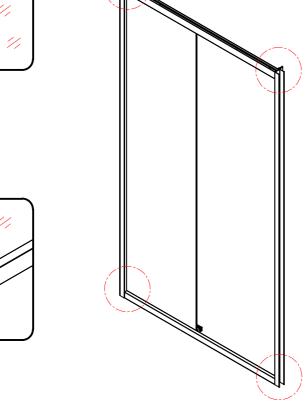

# This product is heavy and will require two people to install.

(3b)

ST4X20

This product is heavy and will require two people to install.